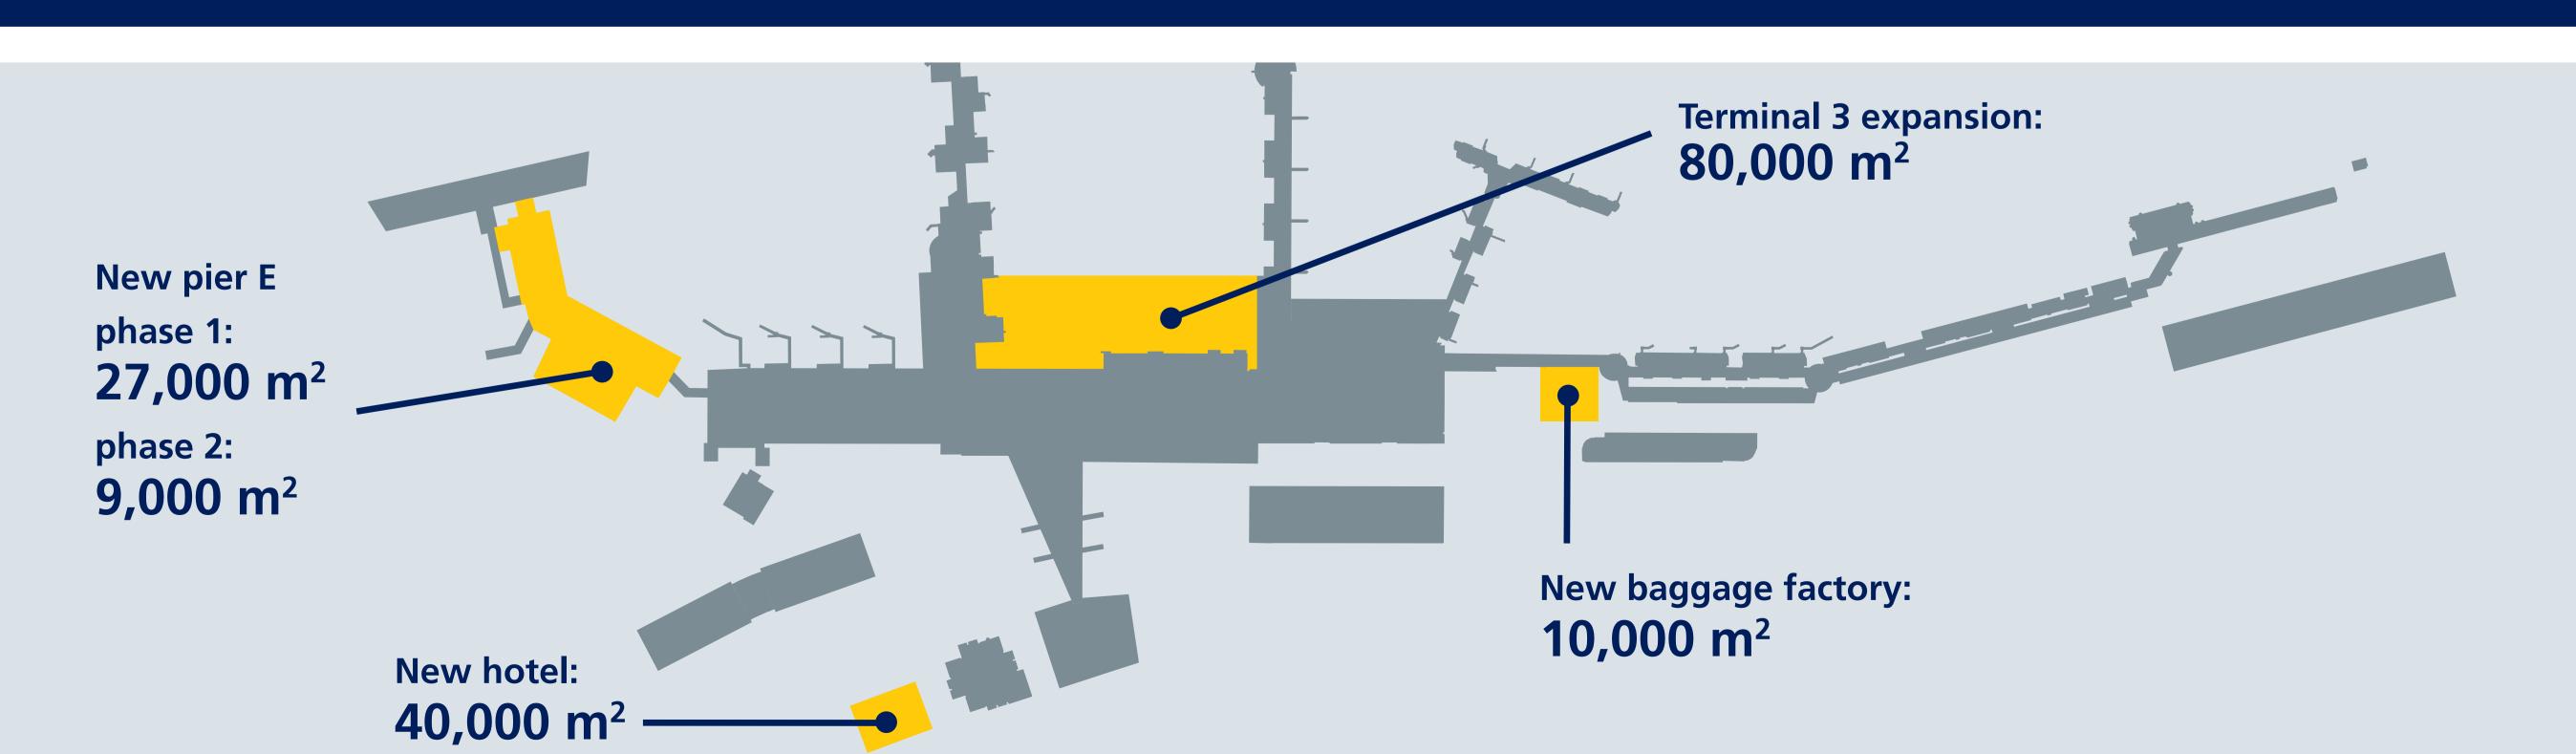

r info



International

48%







**Business** 

33%













60%



Passenger nationalities

Denmark

Sweden

Norway

**Europe EU** 

**Europe Non-EU** 

Non-Europe

14%



11%

### Average number of passengers per day

## 2019

**Busiest day** 109,408

> passengers Number of days above 100,000 47

### **Overall satisfaction**



Passengers rating overall satisfaction in top 2 scores (4 or 5 = "very good" / "excellent") **Source: Airport Service Quality** 

### **Arrival at CPH by....**

| Allivai at Ci ii byiii |  |
|------------------------|--|
| Bus 3%                 |  |
| <b>Taxi 14%</b>        |  |
| <b>Metro 27%</b>       |  |
| <b>Train 33%</b>       |  |
| Car 23%                |  |
|                        |  |
| Parkers 37%            |  |

### Major building projects



### Airport info



### **Top 5 destinations**



Number of departing and arriving flights

263,411

Average load factor **75%** 

airlines 85

**Freight transported** 

**Number of** routes 188

Number of long-haul routes 43

through CPH: 345,000 tonnes

# Top 5 airlines (pct. of total passengers) 17% 7% 6% 3%

### Airport employees (ID cardholders) 22,100

### Terminal area





**Food & Beverage** 

 $5,700 \text{ m}^2$ 

 $7,900 \text{ m}^2$ 



**Number of stores** 

**Tax Free** 



 $3,900 \, \text{m}^2$ 

1,200 m<sup>2</sup>

Convenience

Number of stores

### Seamless airport



### **Most efficient** airport in Europe

Awarded 14 times in the last 16 years among airports with 25-40 million passengers



### 3.4 minutes

**Average waiting time in security** 

### 99.87%

Share o