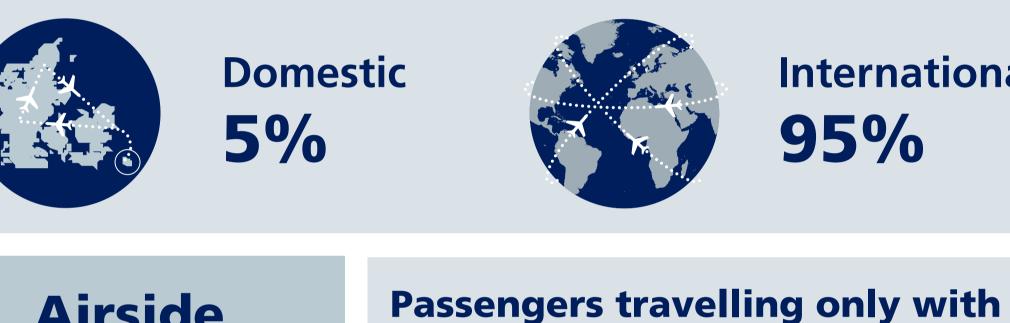

## Key Facts & Figures 2019



### Passenger info



International

48%







**Business** 

33%













60%



Passenger nationalities

Denmark

Sweden

Norway

**Europe EU** 

**Europe Non-EU** 

Non-Europe

14%



11%

### Average number of passengers per day

## 2019

**Busiest day** 109,408

> passengers Number of days above 100,000 47

### **Overall satisfaction**



Passengers rating overall satisfaction in top 2 scores (4 or 5 = "very good" / "excellent") **Source: Airport Service Quality** 

### **Arrival at CPH by....**

| Allivai at Ci ii byiii |  |
|------------------------|--|
| Bus 3%                 |  |
| <b>Taxi 14%</b>        |  |
| <b>Metro 27%</b>       |  |
| <b>Train 33%</b>       |  |
| Car 23%                |  |
|                        |  |
| Parkers 37%            |  |

### Major building projects



### Airport info



### **Top