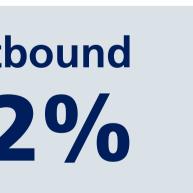

### **Top 5 destinations**

Number of departing and arriving flights

263,411

Average load factor **75%** 

airlines 85

**Freight transported** 

**Number of** routes 188

Number of long-haul routes 43