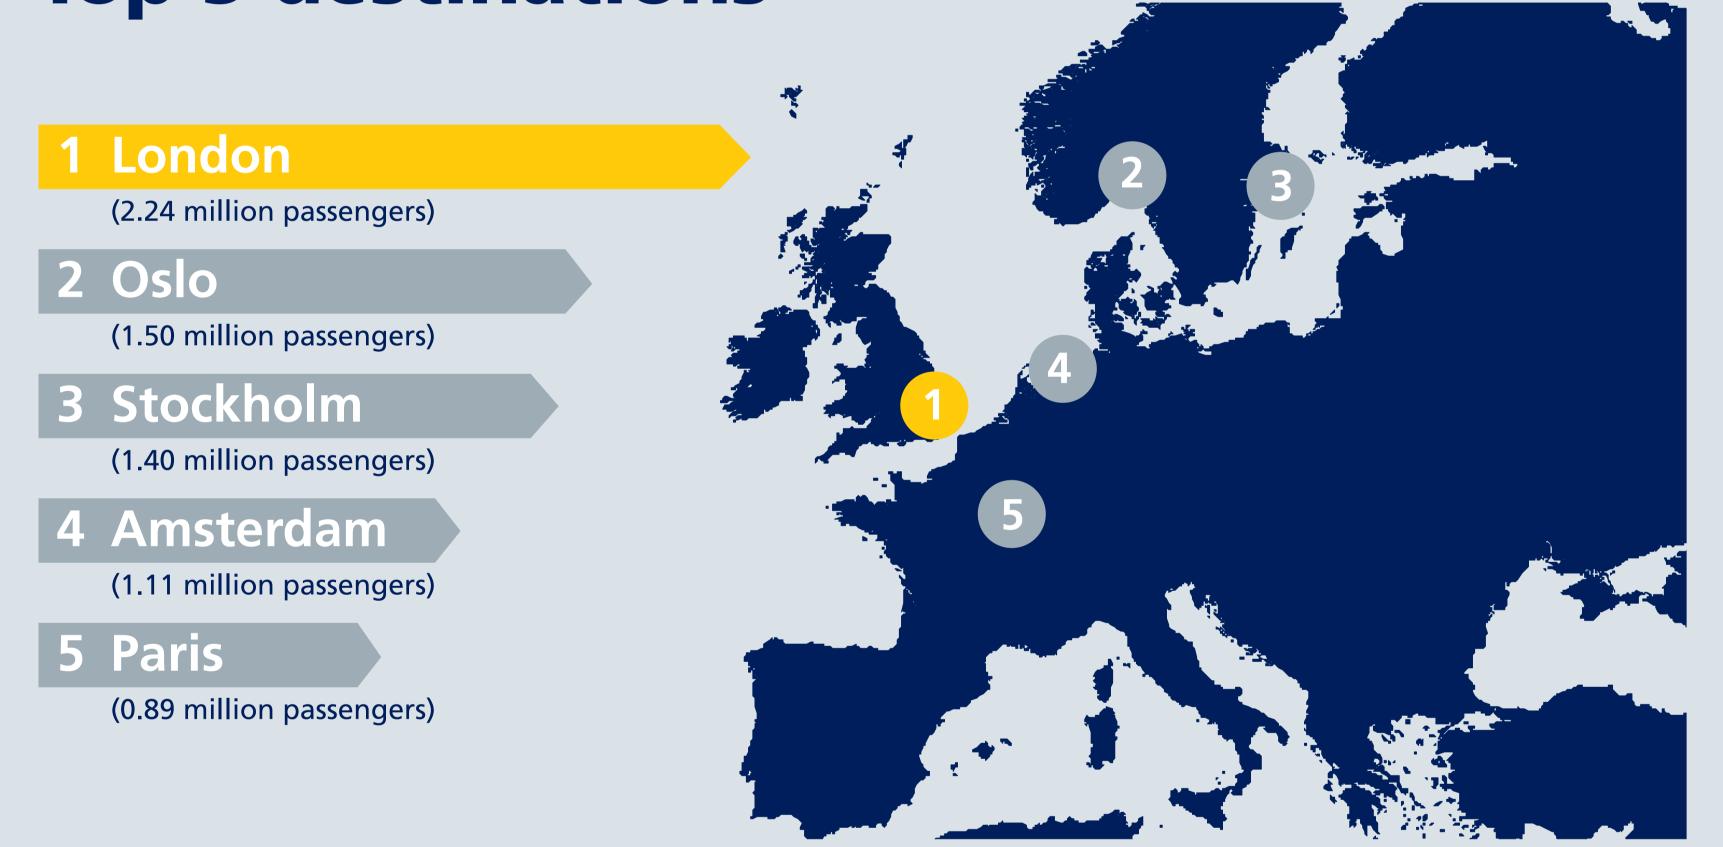

### **Top 5 destinations**

Number of departing and arriving flights

263,411

Average load factor **75%** 

airlines 85

**Freight transported** 

**Number of** routes 188

Number of long-haul routes 43