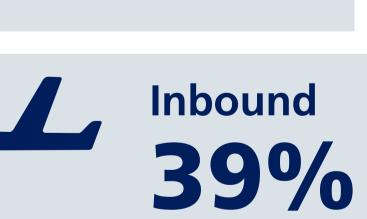

### Passenger info

International

48%

**Business** 

33%

60%

Passenger nationalities

Denmark