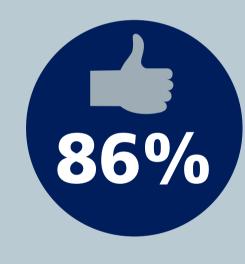

### **Overall satisfaction**

Passengers rating overall satisfaction in top 2 scores (4 or 5 = "very good" / "excellent") **Source: Airport Service Quality** 