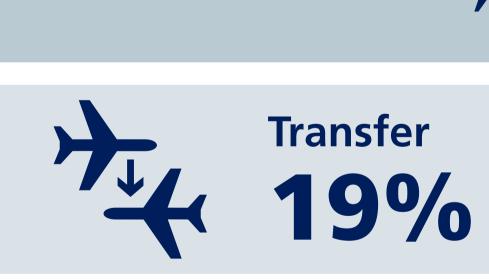

### Passenger info

International

48%

**Business** 

33%

60%

Passenger nationalities

Denmark