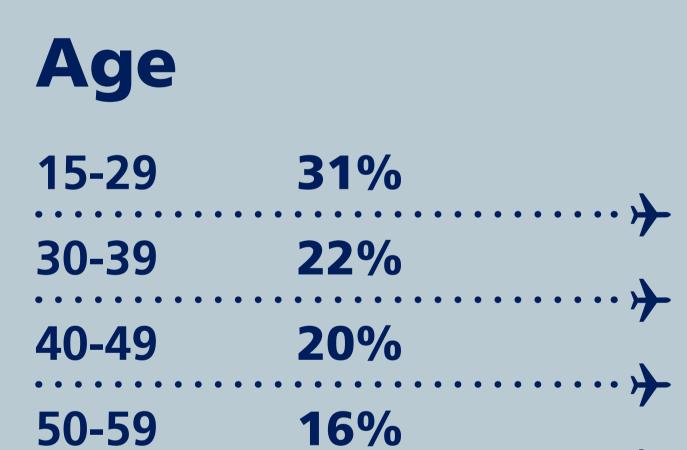

### Passenger info

International

48%

**Business** 

33%

60%

Passenger nationalities

Denmark