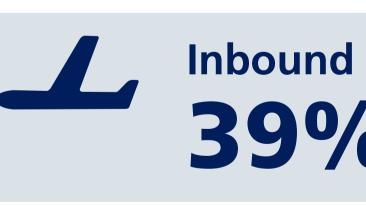

### **Top 5 destinations**

Number of departing and arriving flights

263,411

Average load factor **75%** 

airlines 85

**Freight transported** 

**Number of** routes 188

Number of long-haul routes 43