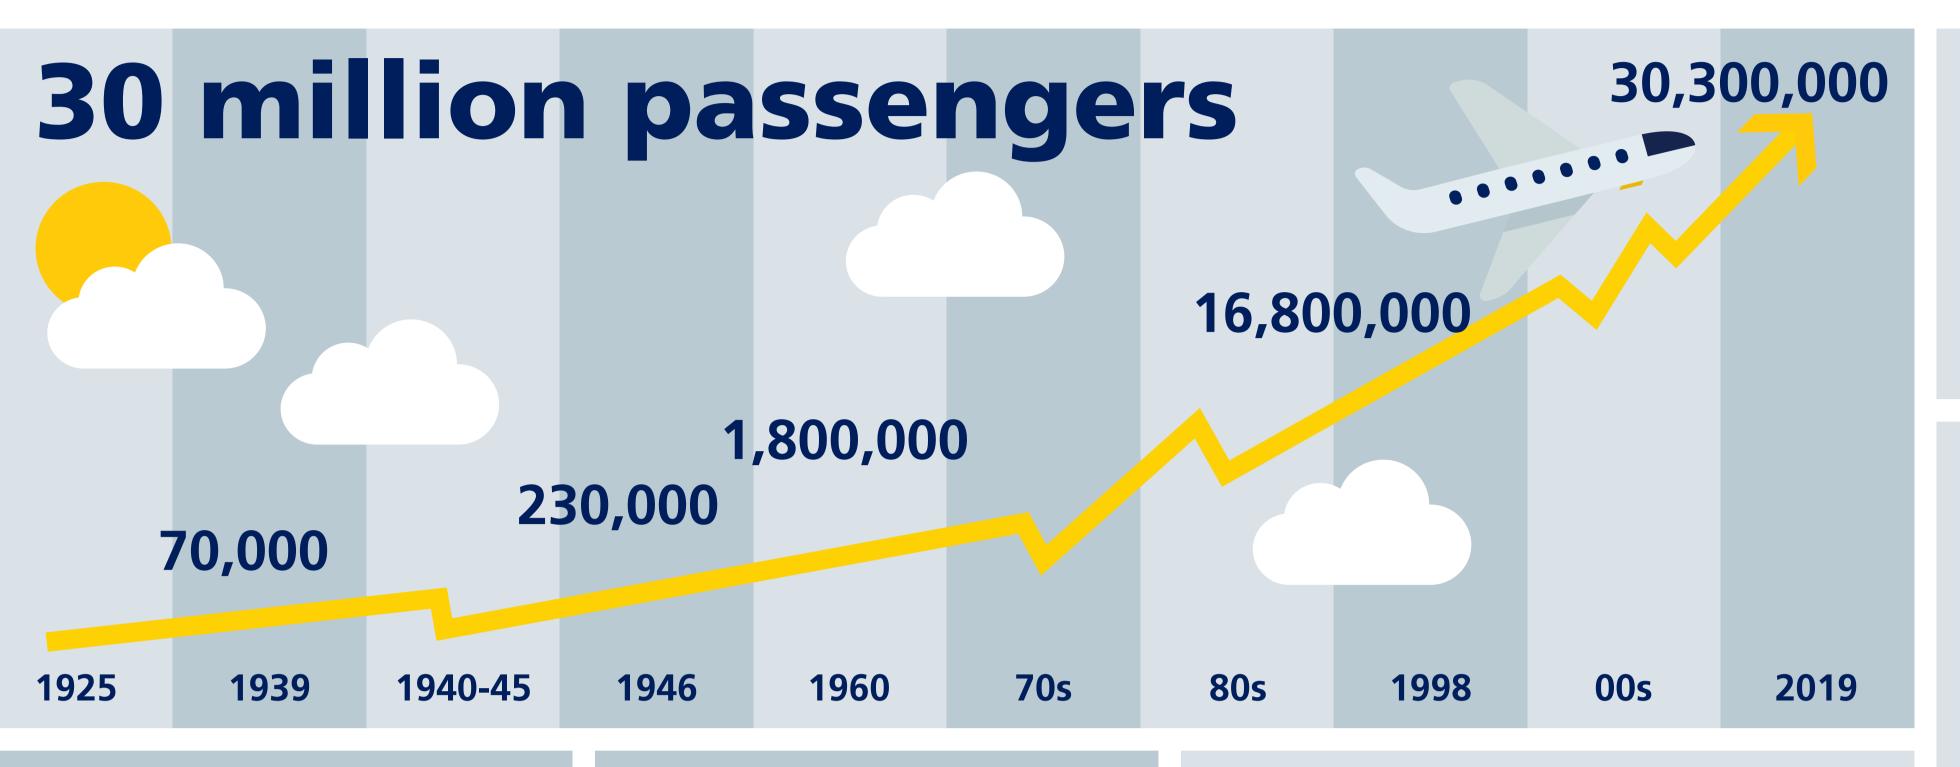

## Key Facts & Figures 2019



### Passenger info



International

48%







**Business** 

33%













60%



Passenger nationalities

Denmark

Sweden

Norway

**Europe EU** 

**Europe Non-EU** 

Non-Europe

14%



11%

### Average number of passengers per day

## 2019

**Busiest day** 109,408

> passengers Number of days above 100,000 47

### **Overall satisfaction**



Passengers rating overall satisfaction in top 2 scores (4 or 5 = "very good" / "excellent") **Source: Airport Service Quality** 

### **Arrival at CPH by....**

| Allivai at Ci ii byiii |  |
|------------------------|--|
| Bus 3%                 |  |
| <b>Taxi 14%</b>        |  |
| <b>Metro 27%</b>       |  |
| <b>Train 33%</b>       |  |
| Car 23%                |  |
|                        |  |
| Parkers 37%            |  |

### Major building projects



### Ai