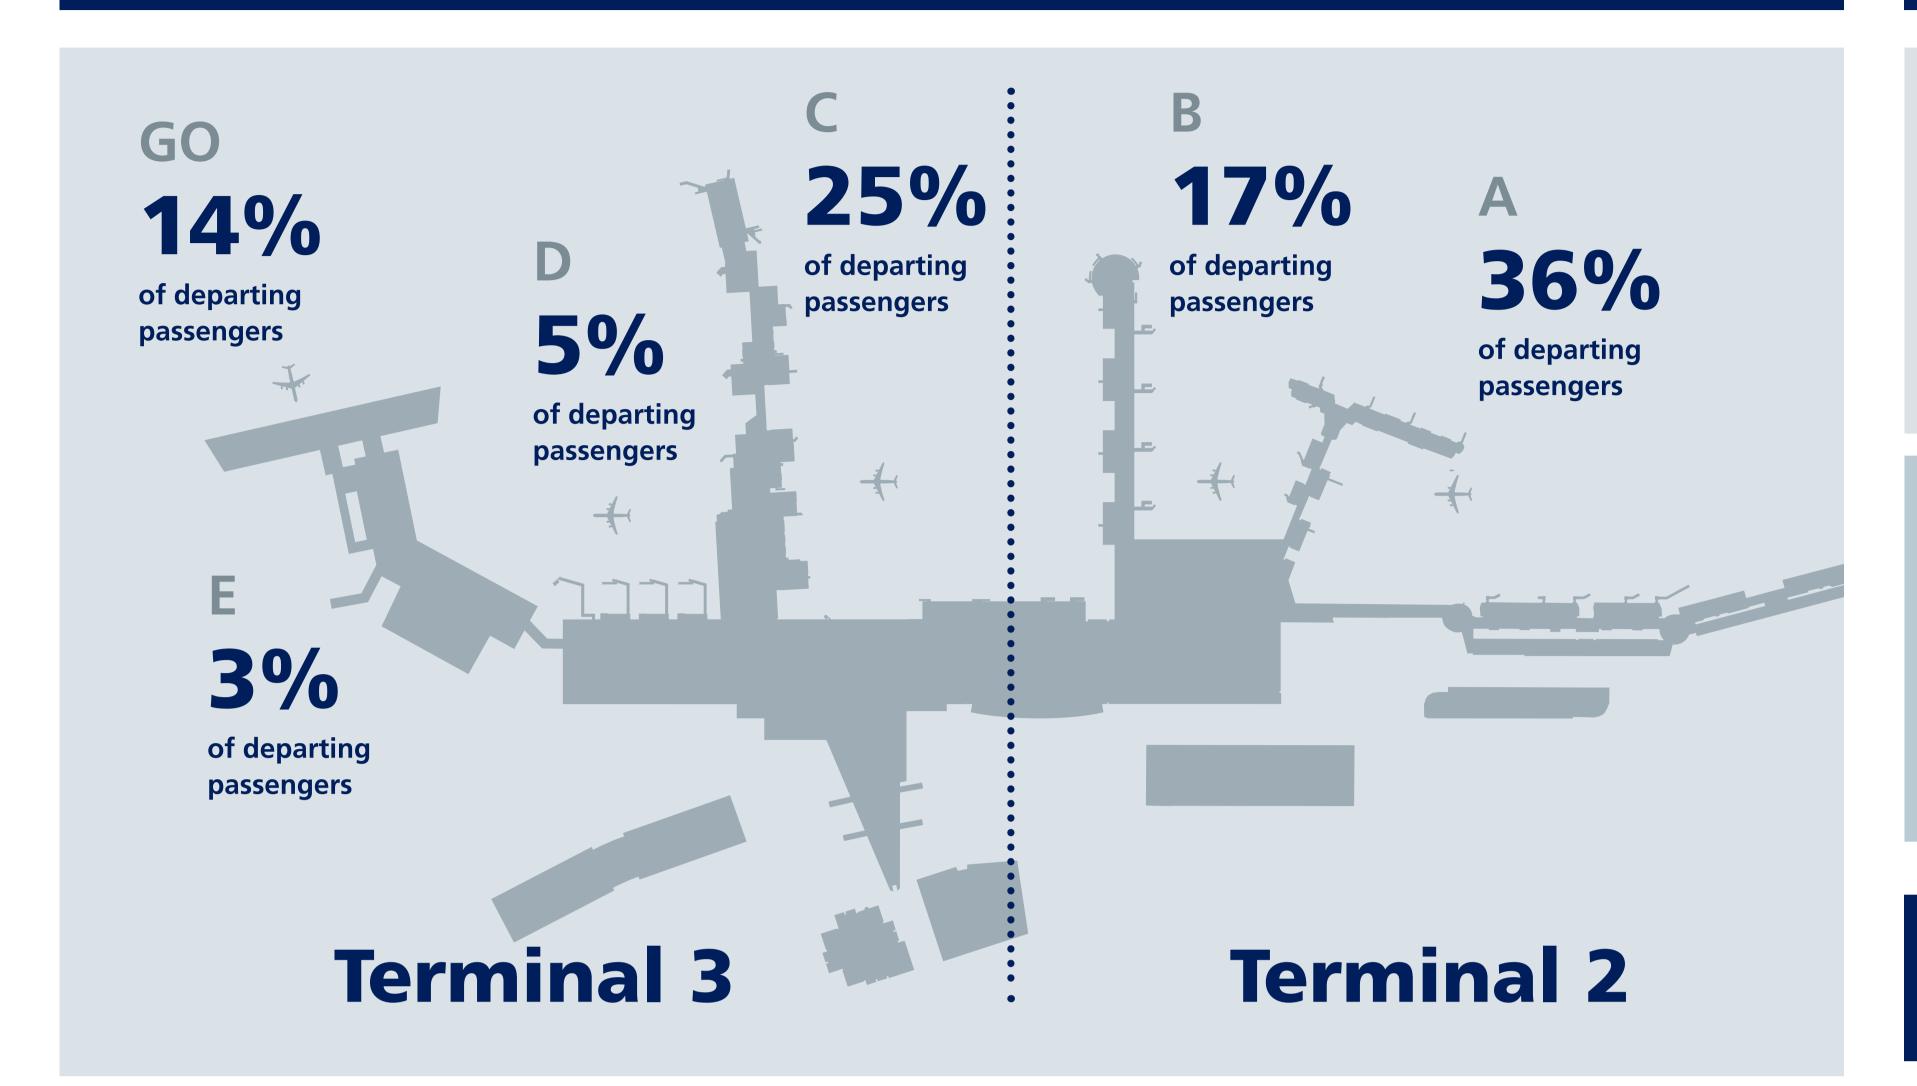

### **Arrival at CPH by....**

| Allivai at Ci ii byiii |  |
|------------------------|--|
| Bus 3%                 |  |
| <b>Taxi 14%</b>        |  |
| <b>Metro 27%</b>       |  |
| <b>Train 33%</b>       |  |
| Car 23%                |  |
|                        |  |
| Parkers 37%            |  |