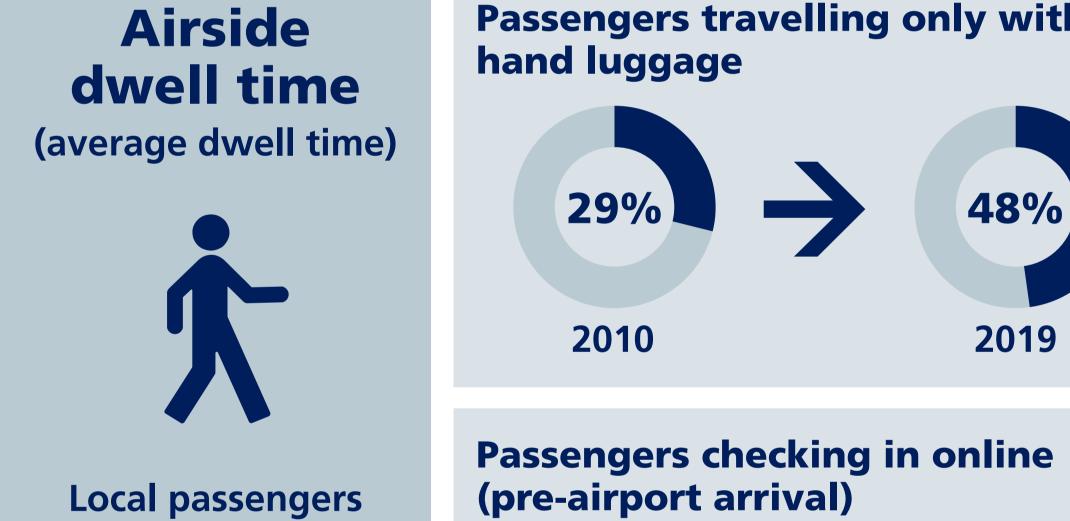

## Key Facts & Figures 2019



### Passenger info



International

48%







**Business** 

33%













60%



Passenger nationalities

Denmark

Sweden

Norway

**Europe EU** 

**Europe Non-EU** 

Non-Europe

14%



11%

### Average number of passengers per day

## 2019

**Busiest day** 109,408

> passengers Number of days above 100,000 47

### **Overall satisfaction**



Passengers rating overall satisfaction in top 2 scores (4 or 5 = "very good" / "excellent") **Source: Airport Service Quality** 

### **Arrival at CPH by....**

| Allivai at Ci ii byiii |  |
|------------------------|--|
| Bus 3%                 |  |
| <b>Taxi 14%</b>        |  |
| <b>Metro 27%</b>       |  |
| <b>Train 33%</b>       |  |
| Car 23%                |  |
|                        |  |
| Parkers 37%            |  |

### Major building projects



### Airport info



### **Top 5