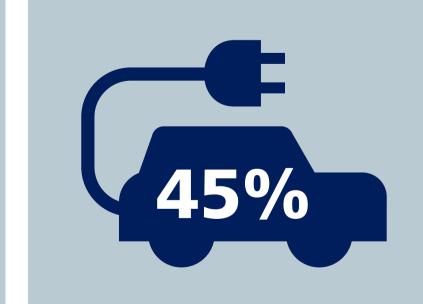

### Airport accreditation

CO<sub>2</sub> neutral CPH operation

Electric vehicles in the airport

9,100 m<sup>2</sup> solar panels