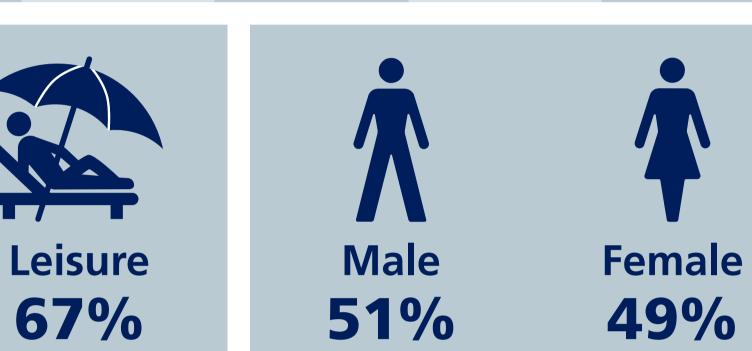

### Passenger info

International

48%

**Business** 

33%

60%

Passenger nationalities

Denmark

Sweden

Norway

**Europe EU** 

**Europe Non-EU** 

Non-Europe

14%

11%