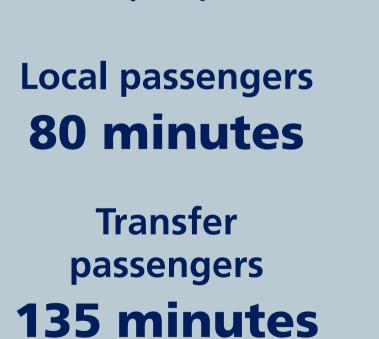

## Key Facts & Figures 2019



### Passenger info



International

48%







**Business** 

33%













60%



Passenger nationalities

Denmark

Sweden

Norway

**Europe EU** 

**Europe Non-EU** 

Non-Europe

14%



11%

### Average number of passengers per day

## 2019

**Busiest day** 109,408

> passengers Number of days above 100,000 47

### **Overall satisfaction**



Passengers rating overall satisfaction in top 2 scores (4 or 5 = "very good" / "excellent") **Source: Airport Service Quality** 

### **Arrival at CPH by....**

| Allivai at Ci ii byiii |  |
|------------------------|--|
| Bus 3%                 |  |
| <b>Taxi 14%</b>        |  |
| <b>Metro 27%</b>       |  |
| <b>Train 33%</b>       |  |
| Car 23%                |  |
|                        |  |
| Parkers 37%            |  |

### Major building projects



### Airport info



### **Top 5 destinations**



Numb